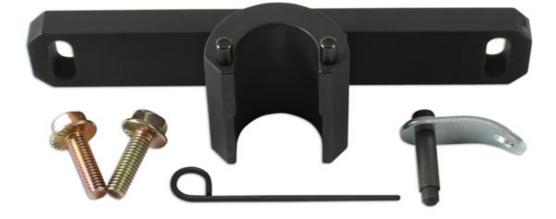

## Balance Shaft & Oil Pump Alignment Kit - BMW N20

Oil pump remover/installer set for various BMW models, including; 1 series, 2 series, 3 series, 4 series. 5 Series.

## **Additional Information**

- Applications: BMW 1 Series (2012-2016), 2 Series (2014-2016), 3 Series (2012-2016), 4 Series (2013-2016), 5 Series (2010-2016), X1 (2011-2015), X3 (2011-2017), X4 (2014-2018), X5 (2015-2018) & Z4 (2011-2017).
- Engine codes: N20 & N26 1.6L/2.0L petrol engines.
- Equivalent to OEM 2 212 825, 2 318 117, 11 4 120.
- · Use in accordance with OEM instructions.
- For Engine Timing Tool Kit use Laser Part No. 6173.